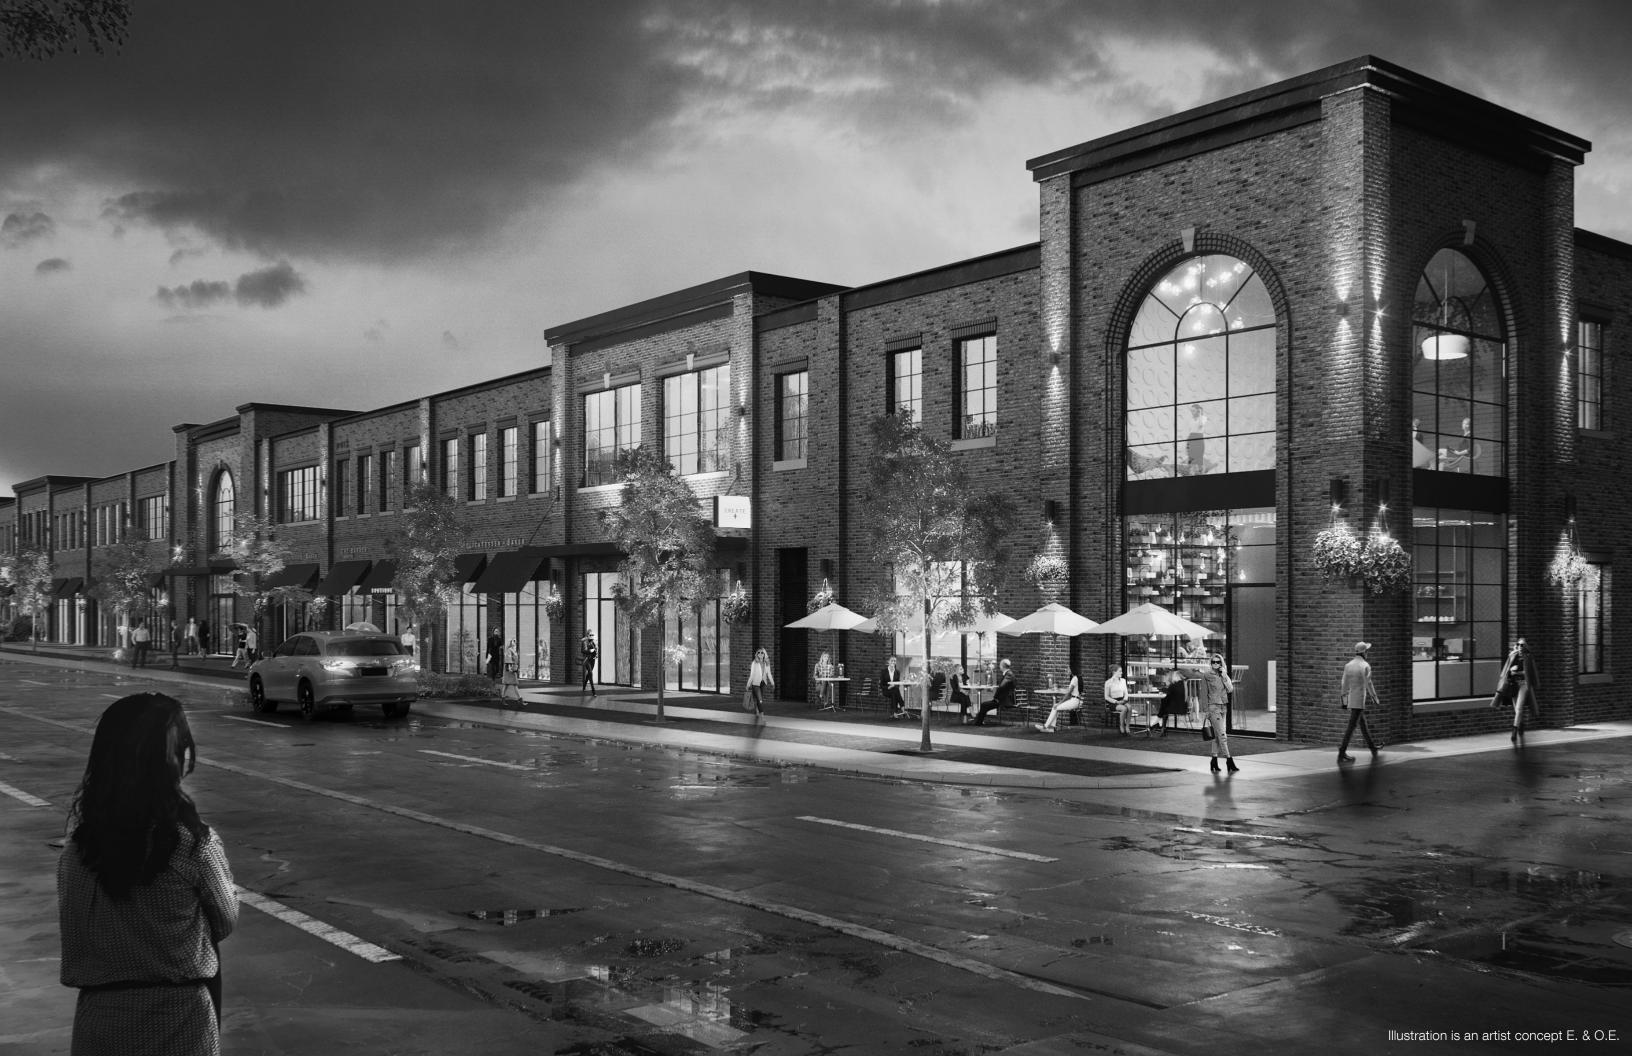

## REDEFINING THE WORKPLACE

BOUTIQUE ENVIRONMENTS

BESPOKE • CREATE • WORK • EAT

#### WELCOME TO JUTLAND SQUARE

Now you can own your exclusive unit in Jutland Square which offers flexible, sustainably designed two-storey premium units.

Inside, the units feature 12' high ceilings on each level (standard) with open, spacious and flexible light filled plans while the exterior is clad in character rich brick, large high quality windows, concrete and stone.

#### HIGH QUALITY DESIGN

- Own your own unit in Etobicoke's Premier Business Center
- Ideal location; Close to highways, hospitals and public transit
- Dedicated parking included in purchase price
- Additional parking available
- 12' ceilings (on each level)