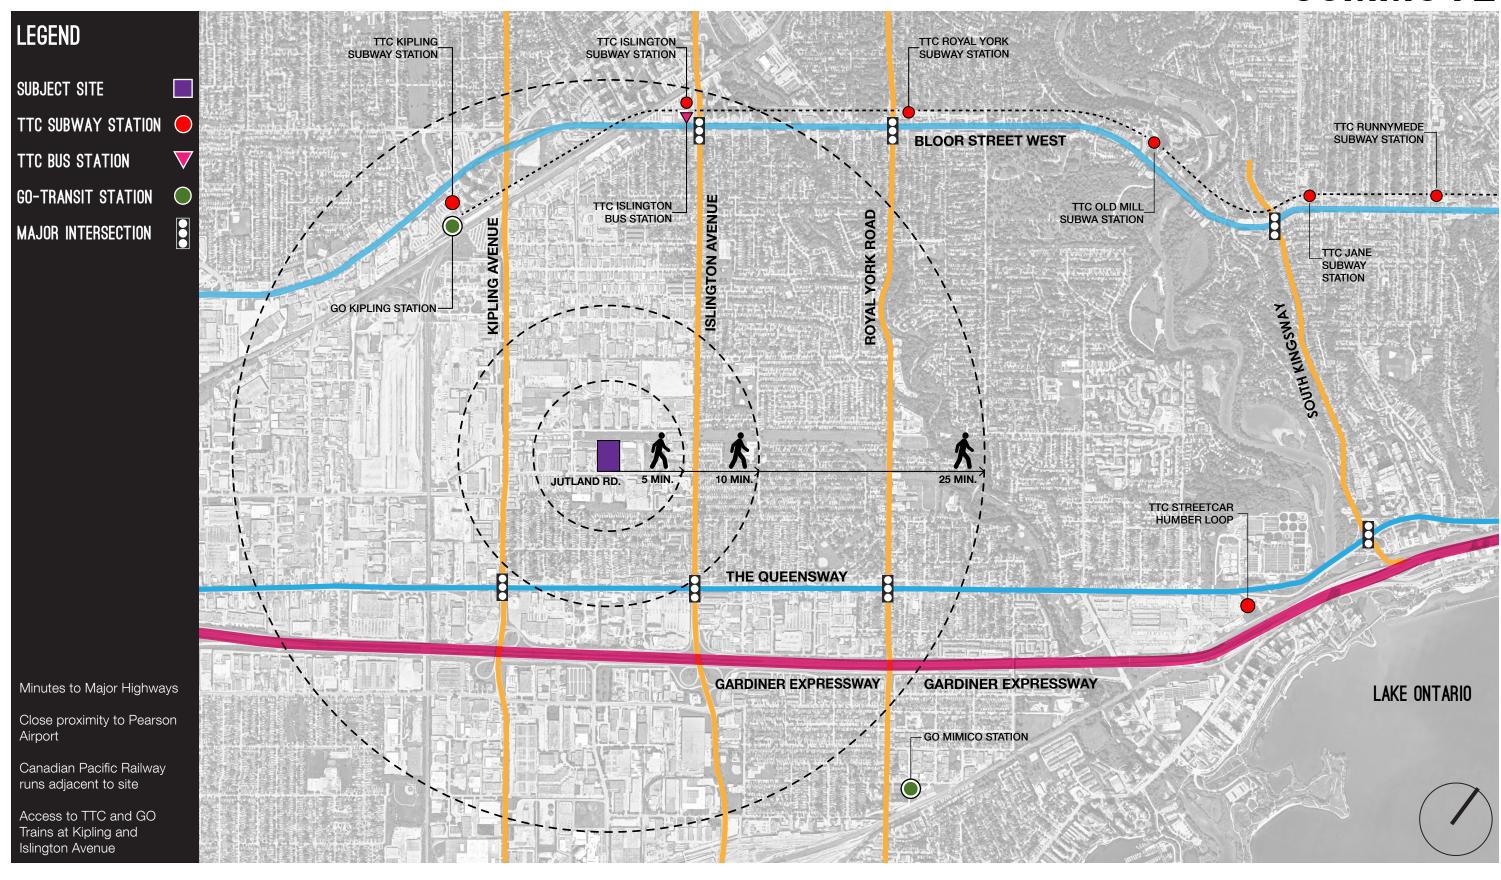

S ESTABLISHED ITSELF AS A PREMIER BUILDER OF THOUGHTFULLY DESIGNED AND ARCHITECTURALLY UNIQUE HOMES AND COMMUNITIES ACROSS THE GREATER TORONTO AREA. NOW, THE AWARD-WINNING HOME BUILDER IS TAKING THE SAME TRUSTED EXPERTISE IT IS KNOWN FOR IN THE LUXURY RESIDENTIAL MARKET AND APPLYING IT TO THE PREMIUM BUSINESS SEGMENT.

DUNPAR HAS A LONG HISTORY OF REVITALIZING COMMERCIAL AND INDUSTRIAL SITES THROUGHOUT THE GREATER TORONTO AREA. SINCE 1981, THE EXPERIENCED BUILDER HAS SUCCESSFULLY TRANSFORMED UNDER UTILIZED-YET-WELL LOCATED PROPERTIES INTO UPSCALE RESIDENTIAL COMMUNITIES. CONSTANTLY IDENTIFYING NEW OPPORTUNITIES FOR GROWTH, DUNPAR HAS ACQUIRED A NUMBER OF KEY COMMERCIAL SPACES LOCATED IN HIGHLY DESIRABLE AREAS IN TORONTO AND THE GTA.



# CONTEXT SITE

### THE DISTRICT



#### THE COMMUTE



## REDEFINING THE WORKPLACE



BOUTIQUE ENVIRONMENTS



BESPOKE • CREATE • WORK • EAT



#### WELCOME TO JUTLAND SQUARE

Now you can own your exclusive unit in Jutland Square which offers flexible, sustainably designed two-storey premium units.

Inside, the units feature 12' high ceilings on each level (standard) with open, spacious and flexible light filled plans while the exterior is clad in character rich brick, large high quality windows, concrete and stone.

#### HIGH QUALITY DESIGN

- Own your own unit in Etobicoke's Premier Business Center
- Ideal location; Close to highways, hospitals and public transit
- Dedicated parking included in purchase price
- Additional parking available
- 12' ceilings (on each level)



| Cynthia Del Peschio    |
|------------------------|
| Sales Repre