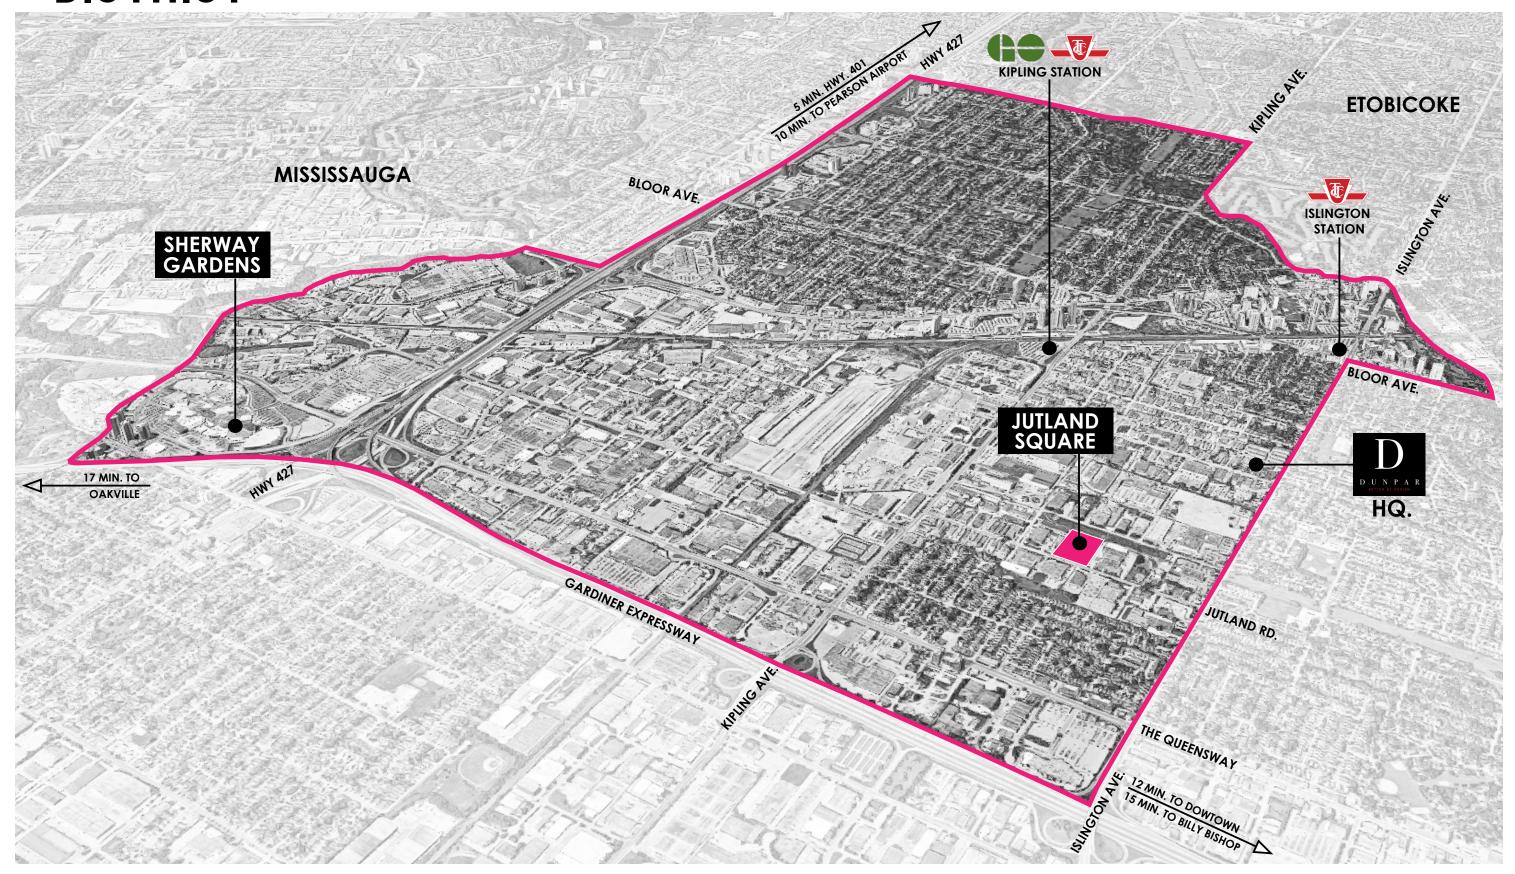

IVE YEARS, DUNPAR HAS ESTABLISHED ITSELF AS A PREMIER BUILDER OF THOUGHTFULLY DESIGNED AND ARCHITECTURALLY UNIQUE HOMES AND COMMUNITIES ACROSS THE GREATER TORONTO AREA. NOW, THE AWARD-WINNING HOME BUILDER IS TAKING THE SAME TRUSTED EXPERTISE IT IS KNOWN FOR IN THE LUXURY RESIDENTIAL MARKET AND APPLYING IT TO THE PREMIUM BUSINESS SEGMENT.

DUNPAR HAS A LONG HISTORY OF REVITALIZING COMMERCIAL AND INDUSTRIAL SITES THROUGHOUT THE GREATER TORONTO AREA. SINCE 1981, THE EXPERIENCED BUILDER HAS SUCCESSFULLY TRANSFORMED UNDER UTILIZED-YET-WELL LOCATED PROPERTIES INTO UPSCALE RESIDENTIAL COMMUNITIES. CONSTANTLY IDENTIFYING NEW OPPORTUNITIES FOR GROWTH, DUNPAR HAS ACQUIRED A NUMBER OF KEY COMMERCIAL SPACES LOCATED IN HIGHLY DESIRABLE AREAS IN TORONTO AND THE GTA.



# CONTEXT SITE

### THE DISTRICT



#### THE COMMUTE



## REDEFINING THE WORKPLACE



BOUTIQUE ENVIRONMENTS



BESPOKE • CREATE • WORK • EAT



#### WELCOME TO JUTLAND SQUARE

Now you can own your exclusive unit in Jutland Square which offers flexible, sustainably designed two-storey premium units.

Inside, the units feature 12' high ceilings on each level (standard) with open, spacious and flexible light filled plans while the exterior is clad in character rich brick, large high quality windows, concrete and stone.

#### HIGH QUALITY DESIGN

- Own your own unit in Etobicoke's Premier Business Center
- Ideal location; Close to highways, hospitals and public transit
- Dedicated parking included in purchase price
- Additional parking available
- 12' ceilings (on each level)



| Cynthia Del Peschio    |
|-------------------